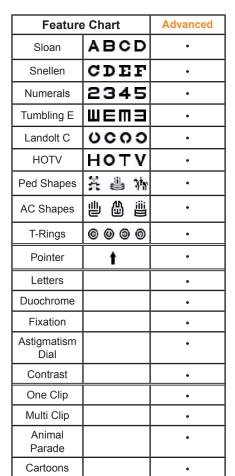

## Stimuli<sup>™</sup> Advanced Version 4.0 Features:

- > Progressive, single line, single optotype and equal size charts, with random refresh, columns, isolation, pointer and contour bars.
- > Imperial or Metric Units for refraction calculation
- > Direct or Mirrored Installation
- > Multiple on-screen legends, including audible legends
- > Fixation Dot with options including reversed, animated and disappearing dot game.
- > Highest resolution Pixel Accurate<sup>™</sup> optotypes
- > Pre-programmed randomized optotype
- > Sleek, all-in-one solution
- > Contrast Sensitivity test suite
- > Wireless remote optotype selector and pointer
- > Specialized Pediatric Test Suite

#### **Exclusive Test Selection:**

- > Astigmatism Dials
- > Contrast Sensitivity
- > Sizable Four Dots Test
- > Animal Parade
- > Selection of Optotypes

| 業     |       |           |       |     |   |
|-------|-------|-----------|-------|-----|---|
| PHTCZ | РНТСΖ | PHTCZ     |       |     |   |
| •     | ÷     | ••••      |       |     |   |
|       |       | <b>**</b> | s 🚣 1 | N 7 | 1 |