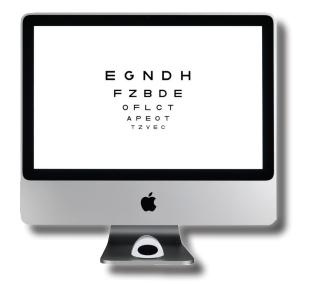

Since its introduction in 2000, the Stimuli<sup>™</sup> Visual Acuity System has been a very reliable tool in the hands of physicians in clinics as well as private practice. The new 21.5" iMac slim line makes Stimuli<sup>™</sup> Advanced an even more desirable and versatile diagnostic tool.

## Stimuli<sup>™</sup> Advanced Version 4.0 Includes:

- > 21.5" Apple iMac Computer Monitor
- > Stimuli<sup>™</sup> Software Package
- > Remote Hand Controller
- > Pediatric Suite of Octotypes -Tumbling E's and Tumbling C's
- > Cartoons Feature Package
- > Contrast Sensitivity Test