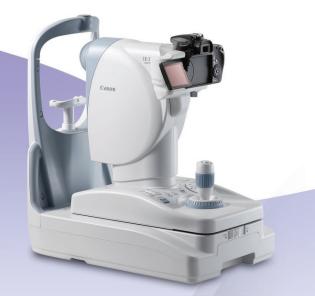

# **CR-2** PLUS AF Digital Retinal Camera

*The new CR-2 PLUS AF Digital Retinal Camera provides 10 important technological enhancements to the CR-2 PLUS model.* 

These features include:

**1. Auto-Fundus** 

Allows automatic switching from the external eye to retinal observation mode