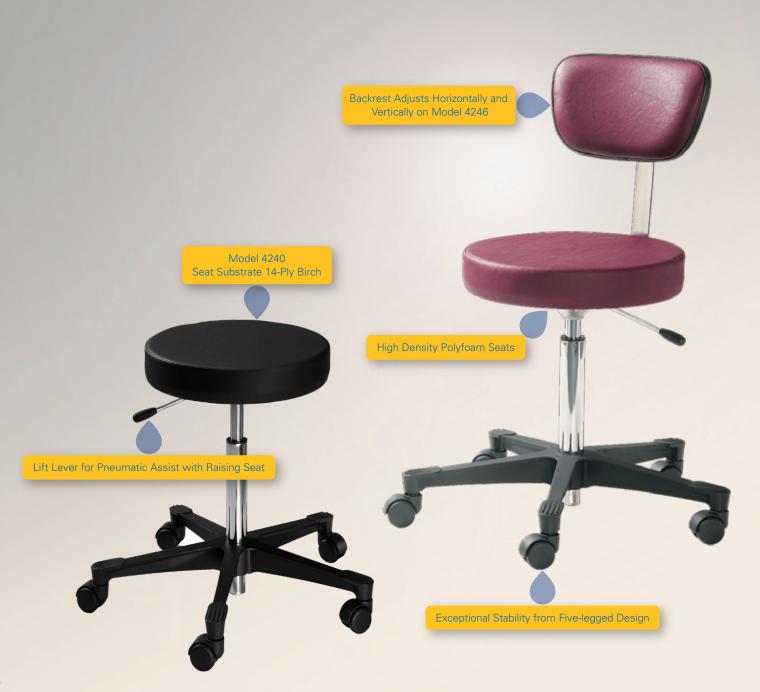

## Finished for Durability

- Select from 14, easy-to-maintain vinyl colors. Other vinyl colors available by request.
- All exposed metal, with exception of the aluminum base, is chrome-plated steel.
- Base and legs finished in tough, black epoxy enamel.
- Hooded dual-wheel casters.

### Tech Specs

Shipping weights: 110 (19 lbs.). 112 (26 lbs.). 4240 (23lbs.). 4246 (26 lbs.).

|                               | 4240             | 4246             |
|-------------------------------|------------------|------------------|
| Seat adjustment               | Pneumatic Assist | Pneumatic Assist |
| Seat diameter                 | 15"              | 15"              |
| Seat construction             | 2" polyfoam      | 2" polyfoam      |
| Seat swivels                  | 360°             | 360°             |
| Five legs for extra stability | Yes              | Yes              |
| Height range                  | 19.50-27"        | 19.50-27"        |