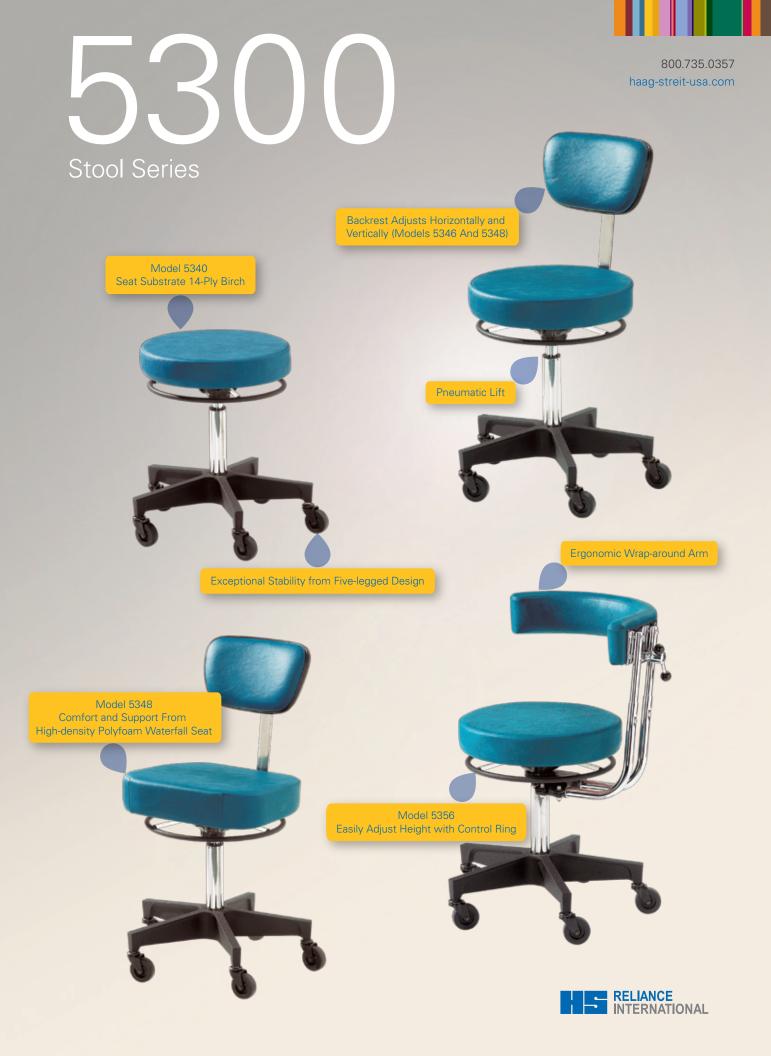

## Exceptional Stability

## Finish and Upholstery

- Select from 14, easy-to-maintain vinyl colors. Other vinyl colors available by request.
- All exposed metal with exception of the aluminum base is chrome-plated steel.
- Rugged 21/2" hard rubber casters.

## Easily Adjustable Height Mechanism

Lift the control ring located under the seat. The stool's pneumatic device will help lift the seat as you ease your weight off the stool. Vertical travel is 6.25". Seat height ranges from 18.50" to 24.75". Footrest ring available as an option.

## Tech Specs

Base diameter 19¾". Removable footrest: 16" diameter. Shipping weights: 5340 (26 lbs.). 5346 (32 lbs.). 5348 (32 lbs.). 5356 (47 lbs.)

|                                             | 5340        | 5346        | 5348                                                         | 5356                                                  |
|---------------------------------------------|-------------|-------------|--------------------------------------------------------------|-------------------------------------------------------|
| Seat Dimensions                             | 15″         | 15″         | 16 x 14" sloped<br>waterfall construction<br>supports thighs | 15"                                                   |
| Seat Construction                           | 2" polyfoam | 2" polyfoam | 2" polyfoam                                                  | 2" polyfoam                                           |
| Swivel                                      | 360°        | 360°        | 360°                                                         | 360°                                                  |
| Five legs for extra stability               | Yes         | Yes         | Yes                                                          | Yes                                                   |
| Circular control ring for<br>pneumatic lift | Yes         | Yes         | Yes                                                          | Yes                                                   |
| Upholstered 3-way, wrap<br>around arm       | No          | No          | No                                                           | Yes, exceptional<br>abdominal, back<br>or arm support |

Examination Stool with Pneumatic Assisted Lift.